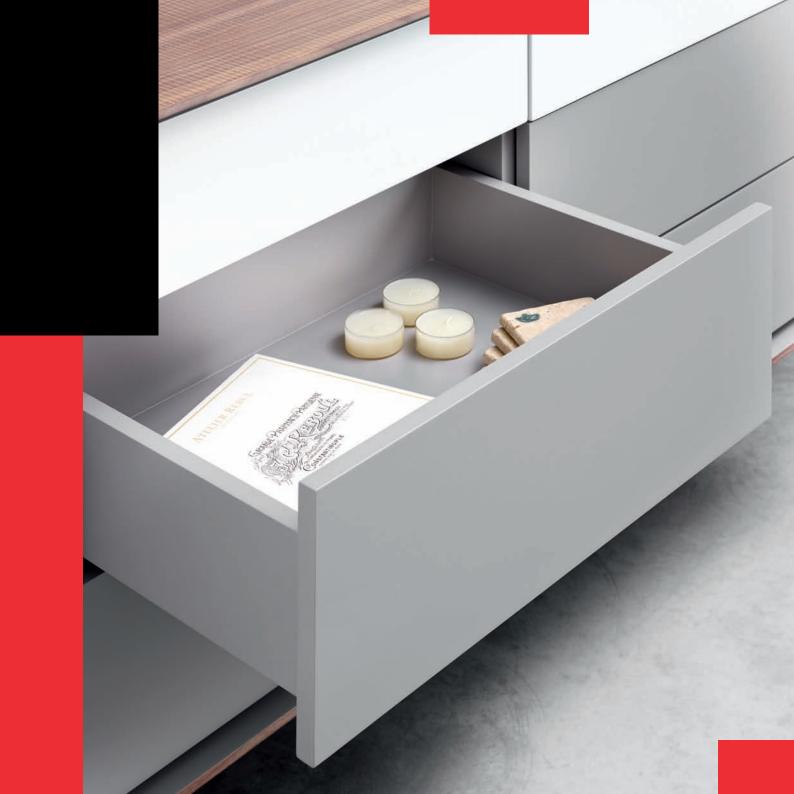

### Lock-Fix and Pin-Fix Mechanism Options

Lock-Fix mechanism, was especially designed for quick and flexible installation process of Smart Slide Drawer Systems. At the same time "Pin-Fix system" was particularly developed for industrial furniture producers to ensure ease and safety during installation.

With wide drawer size alternatives within a range of 250 mm to 600 mm different requirements can be met, which ensures different solutions during furniture production. The possibility to lock as tight as desired ensures safety during drawer utilization.