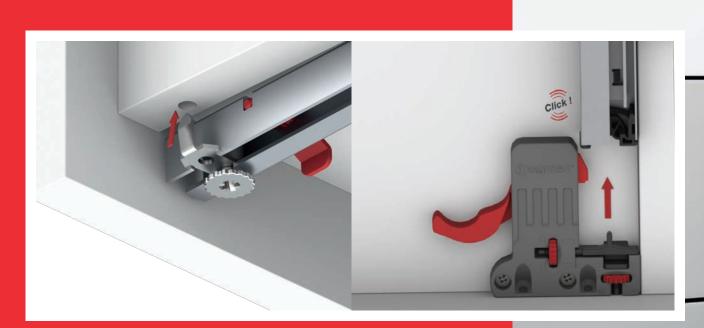

### Lock-Fix and Pin-Fix Mechanism Options

Lock-Fix mechanism, was especially designed for quick and flexible installation process of Smart Slide Drawer Systems. At the same time "Pin-Fix system" was particularly developed for industrial furniture producers to ensure ease and safety during installation.

With wide drawer size alternatives within a range of 250 mm to 600 mm different requirements can be met, which ensures different solutions during furniture production. The possibility to lock as tight as desired ensures safety during drawer utilization.