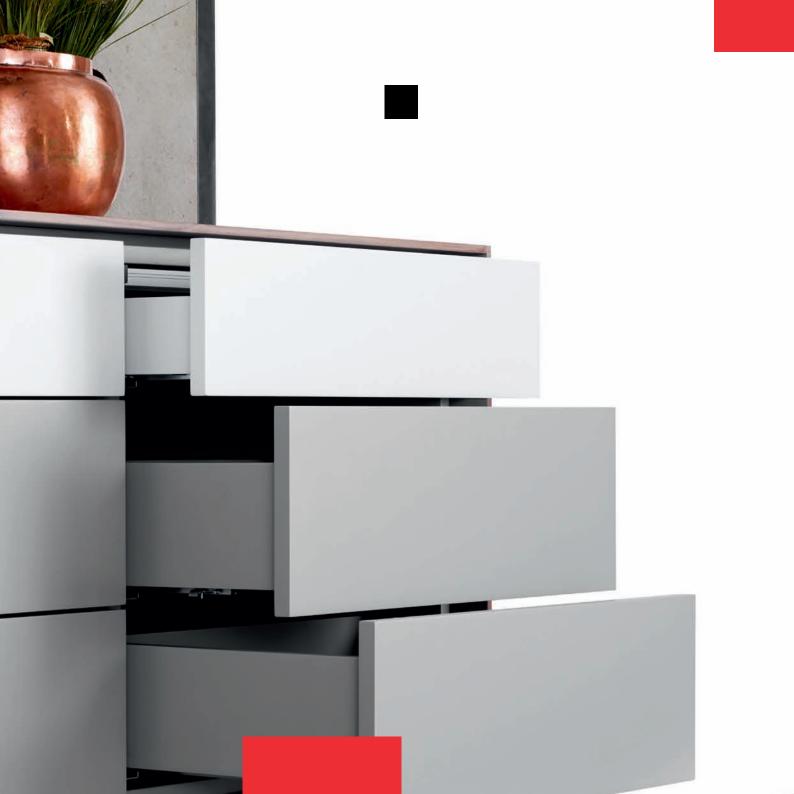

Smart Slide Drawer Systems meet expectations for advanced design creation with full and single extension options, which are developed with the purpose of meeting various design needs.

### **Excellent Quality**

Smart Slide Drawer Systems' technology with 30 kg loading capacity has globally proved its quality with the success to be certified by LGA, whereby LGA is one of the most important standardization institutions in Germany. Smart Slide was tested in SAMET's privately owned R&D Institute by performing minimum 80,000 opening-closing cycles, which proves its quality is recognized by European quality organizations.