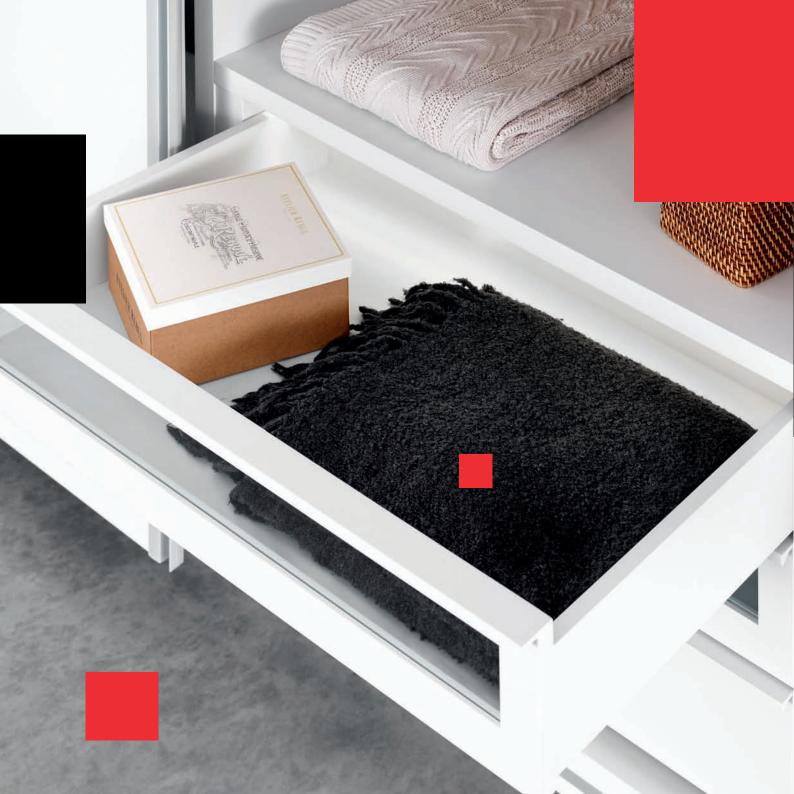

#### **Smooth and Silent Movement**

The state-of-the-art technology used in Smart Slide Drawer Systems adds elegance to opening and closing drawer features . Perfection of its technology ensures silent and smooth motion.

Due to the synchronization system, used in Smart Slide drawers, desired user's comfort can now be attained.

# The Secret of Comfortable-to-use Drawer Systems

Adapting soft close mechanism in Smart Slide Drawer Systems, developed with cutting-edge technology, provides drawers with very smooth and closing feature. With such impressive opening-closing movements, Smart Slide Drawer Systems add innovative and elegant touch to the living space.