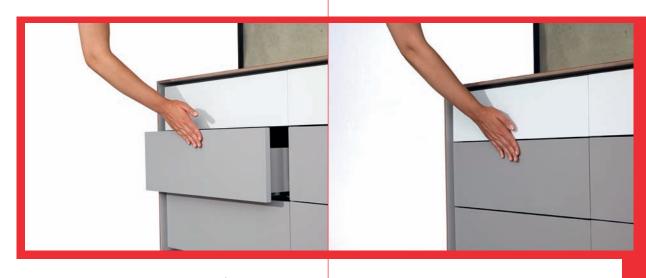

#### Soft-Close Push-Open Version

Now Smart Slide generation is integrated into Soft-Close and Push-Open system at the same time. It means end user can open the drawer by only touching the front panel and close the drawer by slightly pulling the panel, and the drawer will close by itself. With this feature the drawer is upgraded to a very high quality and sophisticated design for the Interrior Design world.

### Push-Open Version

Smart Slide Drawer Systems' "PushOpen" function simplifies utilization of non-handle drawers with single touch movement.