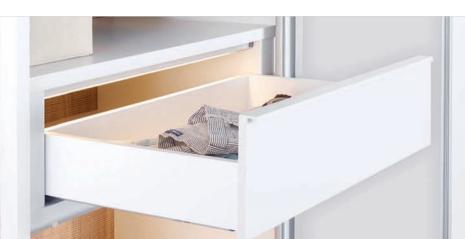

#### **Smooth and Silent Movement**

The state-of-the-art technology used in Smart Slide Drawer Systems adds elegance to opening and closing drawer features . Perfection of its technology ensures silent and smooth motion.

Due to the synchronization system, used in Smart Slide drawers, desired user's comfort can now be attained.