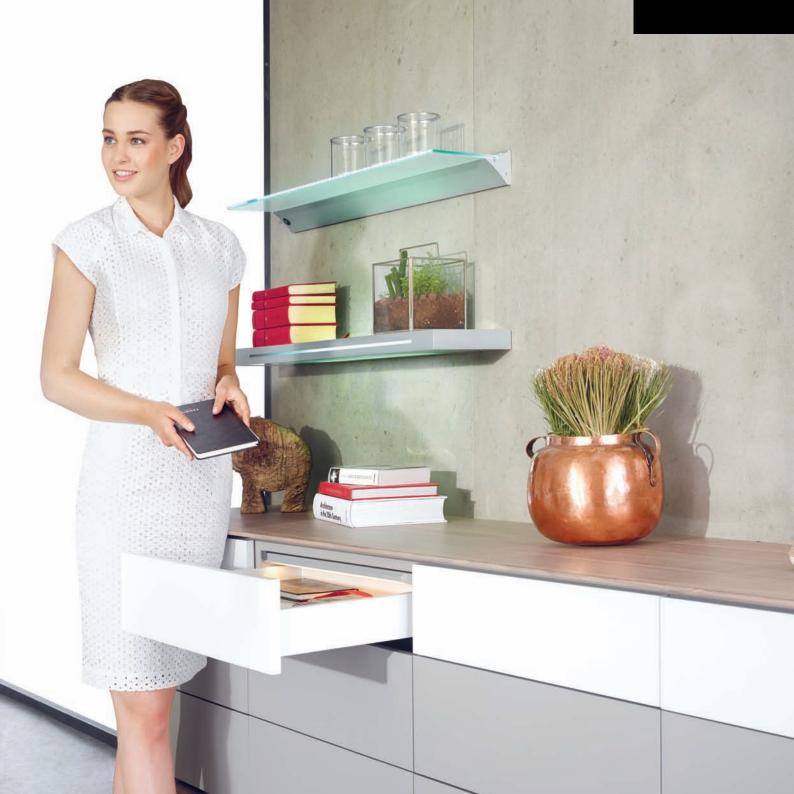

### Push-Open Version

Smart Slide Drawer Systems' "PushOpen" function simplifies utilization of non-handle drawers with single touch movement.