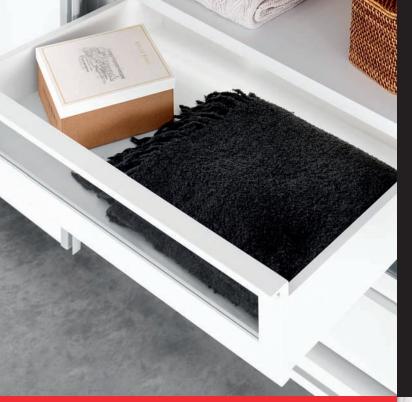

# The Secret of Comfortable-to-use Drawer Systems

Adapting soft close mechanism in Smart Slide Drawer Systems, developed with cutting-edge technology, provides drawers with very smooth and closing feature. With such impressive opening-closing movements, Smart Slide Drawer Systems add innovative and elegant touch to the living space.

Smart Slide Drawer Systems meet expectations for advanced design creation with full and single extension options, which are developed with the purpose of meeting various design needs.