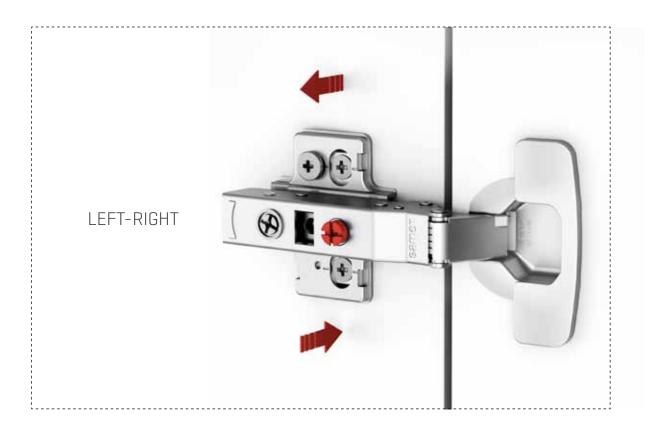

#### ADVANCED 3D ADJUSTMENT FEATURE

Eccentric system, another SAMET technological innovation, enables high level 3D adjustment option: horizontal, vertical and distance between cabinet door and cabinet side wall. This system offers great ease during the

installation of furniture doors at home.