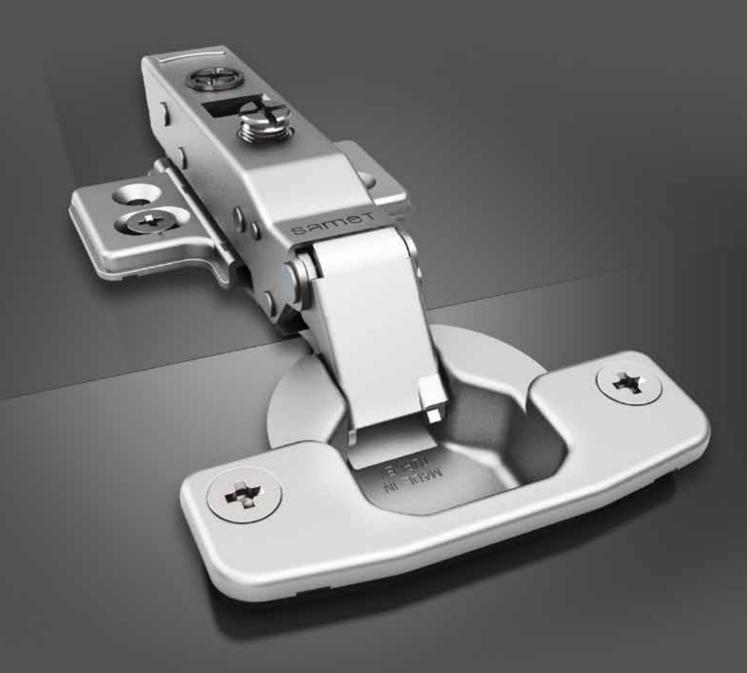

### MASTER SOFT-CLOSE HINGE SYSTEMS

MASTER Soft-Close Hinge is a new generation hinge system, ensuring a high level of movement and assembly comfort due to high – level adjustment feature. It was developed after research and advanced tests carried by SAMET R&D center.

## PERFECT DESIGN

MASTER Soft-Close Hinge is a new generation hinge system, ensuring a high level of movement and assembly comfort due to high – level adjustment feature.

An exclusively developed integrated soft-close mechanism was installed in the hinge body with On innovative design to provide the hinge with more stable function.