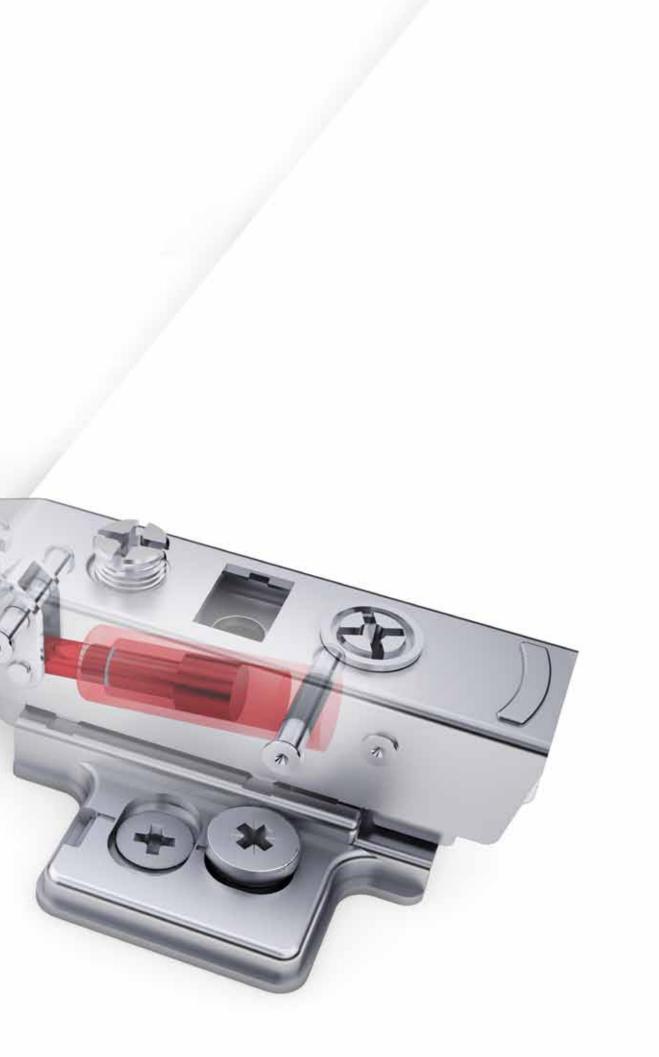

## PERFECT DESIGN

MASTER Soft-Close Hinge is a new generation hinge system, ensuring a high level of movement and assembly comfort due to high – level adjustment feature.

An exclusively developed integrated soft-close mechanism was installed in the hinge body with On innovative design to provide the hinge with more stable function.

#### Track Mechanism in MASTER Soft–Close Hinge

provides toolless assembly-disassembly feature, which also simplifies installation process and saves times.