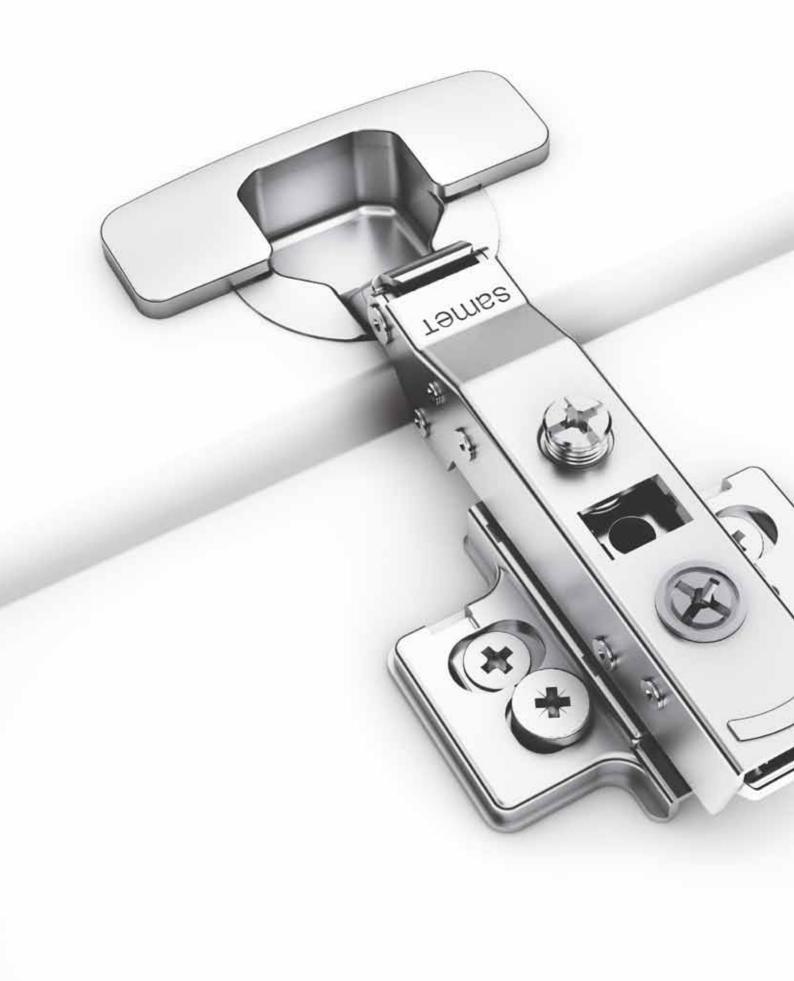

#### ADVANCED 3D ADJUSTMENT FEATURE

Eccentric system, another SAMET technological innovation, enables high level 3D adjustment option: horizontal, vertical and distance between cabinet door and cabinet side wall. This system offers great ease during the

installation of furniture doors at home.