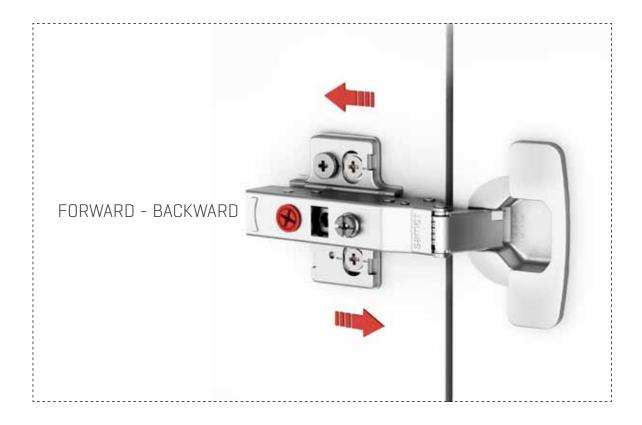

#### ADVANCED 3D ADJUSTMENT FEATURE

Eccentric system, another SAMET technological innovation, enables high level 3D adjustment option: horizontal, vertical and distance between cabinet door and cabinet side wall. This system offers great ease during the

installation of furniture doors at home.