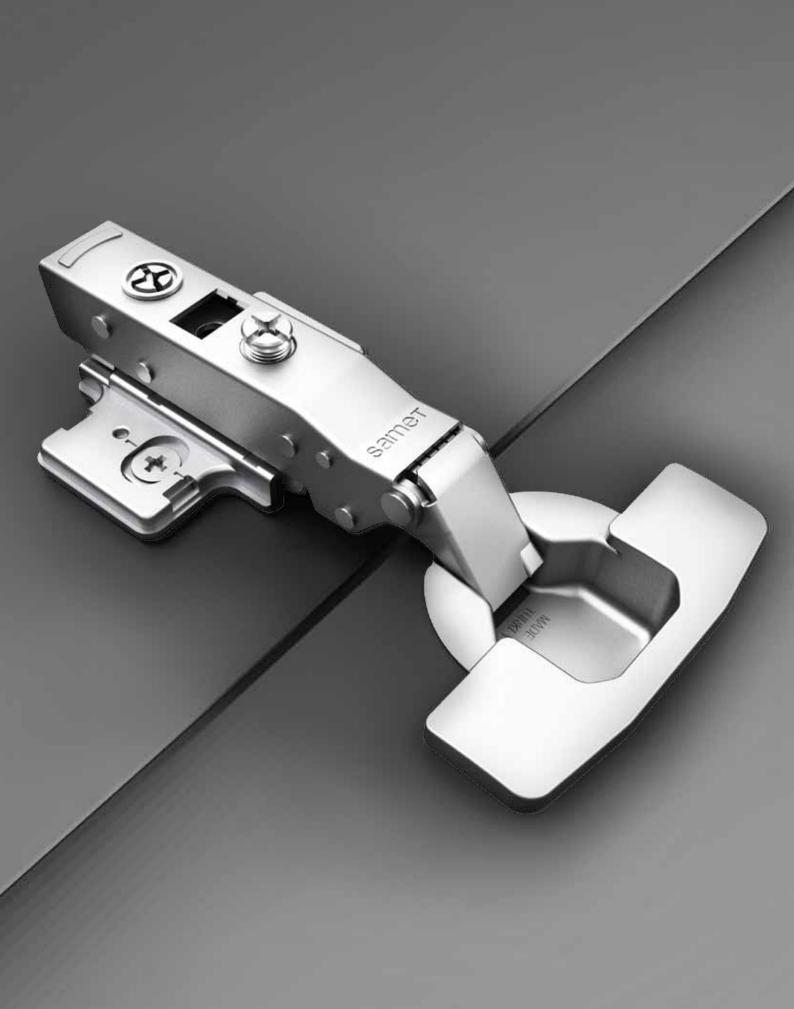

## EASY INSTALLATION

#### Track Mechanism in MASTER Soft–Close Hinge

provides toolless assembly-disassembly feature, which also simplifies installation process and saves times.