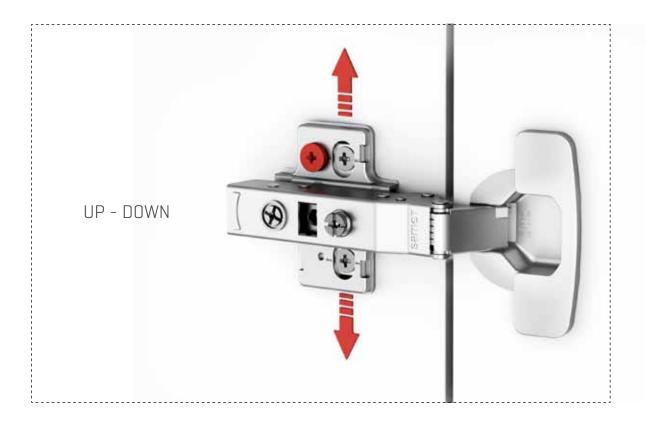

#### ADVANCED 3D ADJUSTMENT FEATURE

Eccentric system, another SAMET technological innovation, enables high level 3D adjustment option: horizontal, vertical and distance between cabinet door and cabinet side wall. This system offers great ease during the

installation of furniture doors at home.