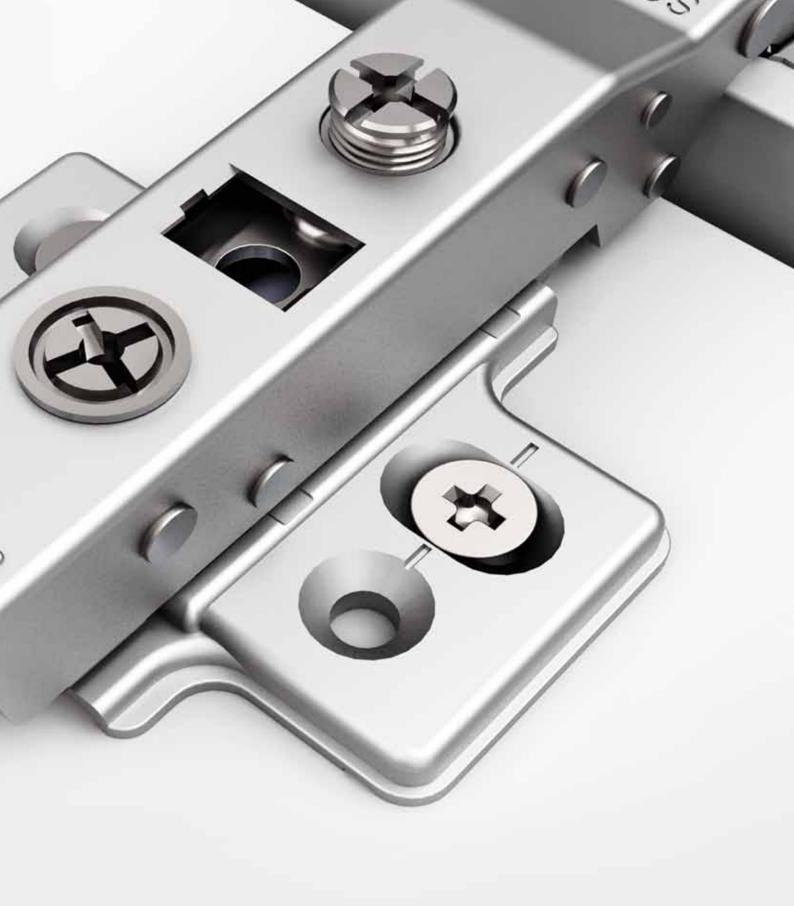

# HIGH QUALITY

#### MASTER Soft - Close Hinge Series

were designed with the advanced technology of SAMET R&D Center and produced by using fully – automated robotic production systems and new generation methods.

samet.com.tr